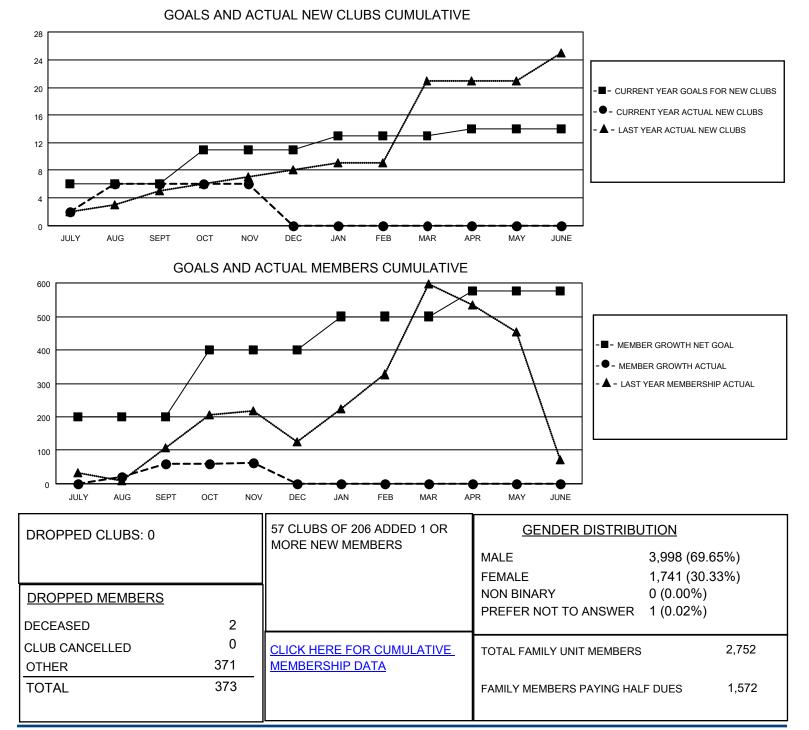

## LOCATION INDIA

District 3233E1

Results as of: 11/30/2022

| Clubs                 |               |           |               | Members               |                         |                         |                                                    |
|-----------------------|---------------|-----------|---------------|-----------------------|-------------------------|-------------------------|----------------------------------------------------|
| RESULTS FOR 2022-2023 |               |           |               | RESULTS FOR 2022-2023 |                         |                         |                                                    |
| QUARTER               | NEW CLUB GOAL | NEW CLUBS | DROPPED CLUBS | QUARTER               | MBER GROWTH NET<br>GOAL | MEMBER GROWTH<br>ACTUAL | DROPPED<br>MEMBERS ACTUAL<br>(including transfers) |
| JULY/AUG/SEPT         | 6             | 6         | 0             | JULY/AUG/SEPT         | 200                     | 452                     | 340                                                |
| OCT/NOV/DEC           | 5             | 0         | 0             | OCT/NOV/DEC           | 200                     | 55                      | 33                                                 |
| JAN/FEB/MAR           | 2             | 0         | 0             | JAN/FEB/MAR           | 100                     | 0                       | 0                                                  |
| APR/MAY/JUNE          | 1             | 0         | 0             | APR/MAY/JUNE          | 75                      | 0                       | 0                                                  |